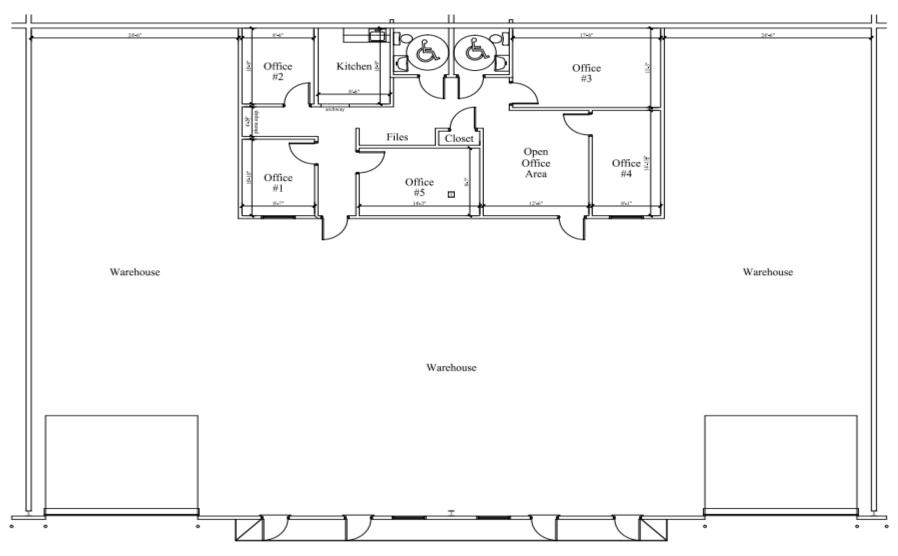

## For Lease Crossroads Parkway



#### **Listing Contact:**



# For Lease Warehouse/Office

## **Property Overview**

Space Available
Suite 7,000 SF.

Monthly Rent \$11.00 P.S.F

### Location

3804 & 3806 Crossroads Parkway Fort Pierce, FL 34945

### Lease Term

5 Years
Water and Trash Included



#### **Listing Contact:**



# For Lease Warehouse/Office

### **Amenities:**

- 15 x 14 Garage Level Overhead
   Door
- Immediate Access to I-95 and Florida's Turnpike
- Local Management/ Maintenance



#### **Listing Contact:**



# For Lease Warehouse/Office



SUITES 3804 & 3806 7,000 R.S.F.

#### **Listing Contact:**