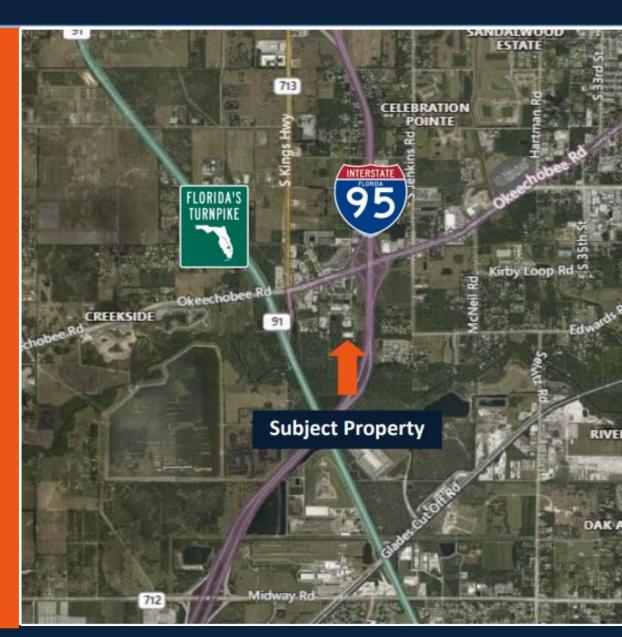

### **Amenities:**

- 15 x 14 Garage Level Overhead
   Door
- Immediate Access to I-95 and Florida's Turnpike
- Local Management/ Maintenance