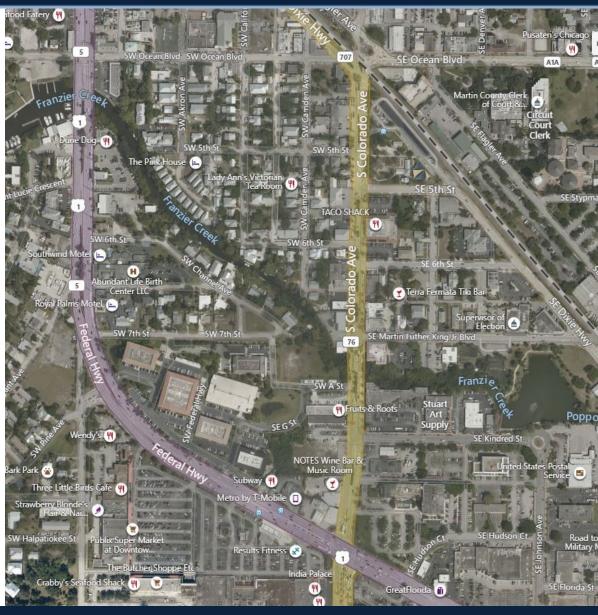

### **Property Overview**

- 1.62 acres located right on highly desirable Colorado Ave.
- Future land use Downtown Redevelopment.
- City of Stuart Water and Sewer.
- Great location, with close proximity to Historical Downtown Stuart shops, Martin County Court House, Cleveland Clinic Hospital and less than 15 minutes from 95/Turnpike.
- Existing multi story parking garage available for additional parking.
- Traffic count 7,200 cars per day...