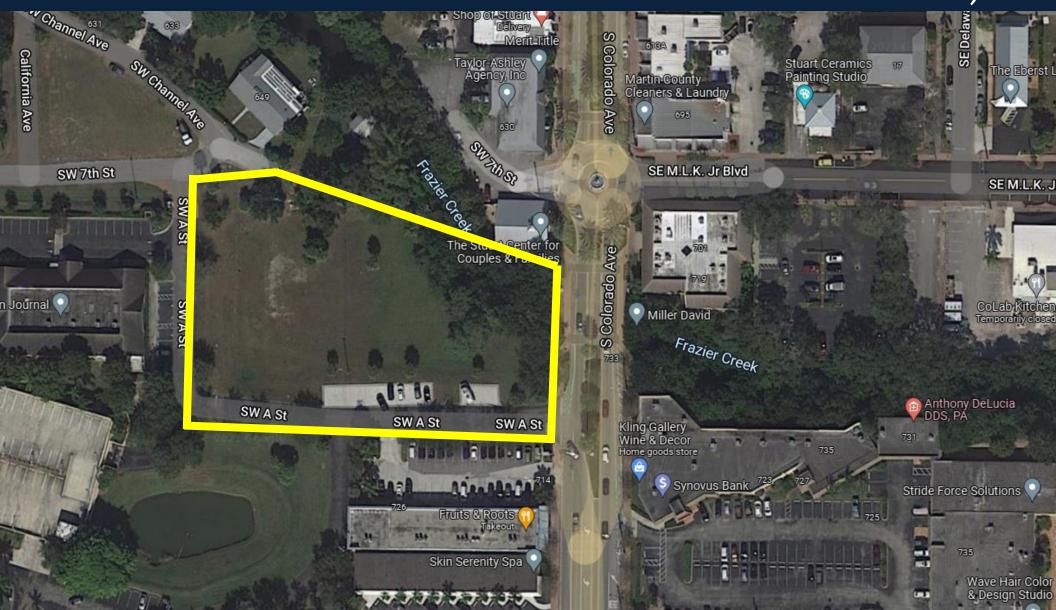

# For Sale \$2,100,000

1.62 Acres on Colorado Ave. Stuart, FL

### **Property Overview**

- 1.62 acres located right on highly desirable Colorado Ave.
- Future land use Downtown Redevelopment.
- City of Stuart Water and Sewer.
- Great location, with close proximity to Historical Downtown Stuart shops, Martin County Court House, Cleveland Clinic Hospital and less than 15 minutes from 95/Turnpike.
- Existing multi story parking garage available for additional parking.
- Traffic count 7,200 cars per day...